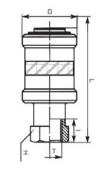

## Slide valve BSPP & metric thread

| CODE     | Т      | D  | I    | L    | Н  | g   |
|----------|--------|----|------|------|----|-----|
| 1610TRM5 | M5x0,8 | 14 | 5,0  | 30,5 | 10 | 11  |
| 1610TR18 | G 1/8" | 25 | 9,0  | 48,0 | 14 | 51  |
| 1610TR14 | G 1/4" | 30 | 11,5 | 58,0 | 19 | 98  |
| 1610TR38 | G 3/8" | 35 | 12,0 | 70,0 | 22 | 156 |
| 1610TR12 | G 1/2" | 40 | 15,0 | 75,0 | 27 | 212 |
| 1610TR34 | G 3/4" | 50 | 16,5 | 83,0 | 32 | 317 |

1620

1610

| CODE     | Т      | D  | I  | L    | Н  | g   |
|----------|--------|----|----|------|----|-----|
| 1620TR18 | N 1/8" | 25 | 8  | 55,5 | 14 | 51  |
| 1620TR14 | N 1/4" | 30 | 11 | 69,0 | 19 | 98  |
| 1620TR38 | N 3/8" | 35 | 12 | 81,5 | 22 | 156 |
| 1620TR12 | N 1/2" | 40 | 15 | 90,0 | 27 | 212 |