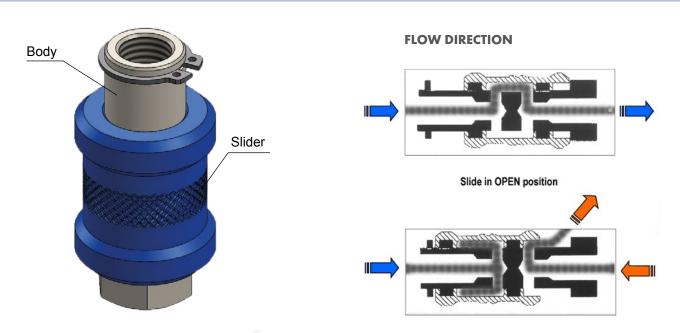

## **CONSTRUCTION DETAILS**



Slide in CLOSED position

## AIR FLOW RATE

SLIDE VALVE - 1610

| FLOW   | M5x0,8 | 1/8″ | 1/4″ | 3/8″ | 1/2″ | 3/4" |
|--------|--------|------|------|------|------|------|
| Nl/min | 100    | 680  | 1300 | 2100 | 3800 | 5700 |

Slide valve NPT thread

## Slide valve BSPP & metric thread





| CODE     | Т      | D  | I    | L    | Н  | g   |
|----------|--------|----|------|------|----|-----|
| 1610TRM5 | M5x0,8 | 14 | 5,0  | 30,5 | 10 | 11  |
| 1610TR18 | G 1/8" | 25 | 9,0  | 48,0 | 14 | 51  |
| 1610TR14 | G 1/4" | 30 | 11,5 | 58,0 | 19 | 98  |
| 1610TR38 | G 3/8" | 35 | 12,0 | 70,0 | 22 | 156 |
| 1610TR12 | G 1/2" | 40 | 15,0 | 75,0 | 27 | 212 |
| 1610TR34 | G 3/4" | 50 | 16,5 | 83,0 | 32 | 317 |

1620

1610







| CODE     | Т      | D  | I  | L    | Н  | g   |
|----------|------