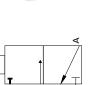

## AIR FLOW RATE

SLIDE VALVE - 1610

| FLOW   | M5x0,8 | 1/8″ | 1/4″ | 3/8″ | 1/2″ | 3/4" |
|--------|--------|------|------|------|------|------|
| Nl/min | 100    | 680  | 1300 | 2100 | 3800 | 5700 |

Slide valve NPT thread