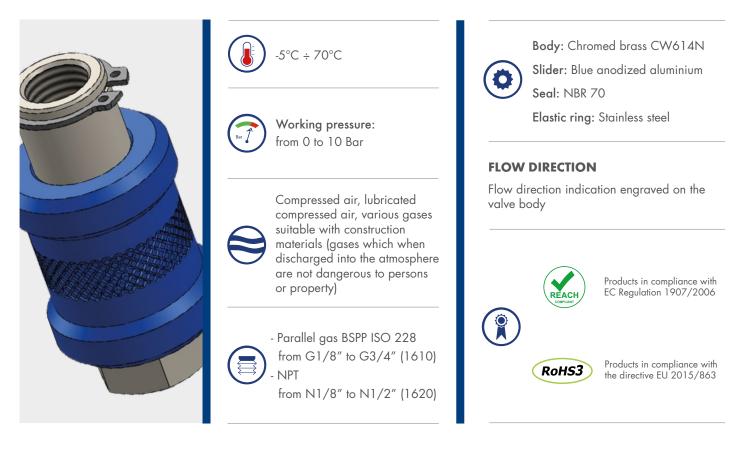

## **CONSTRUCTION DETAILS**



Slide in CLOSED position

## AIR FLOW RATE

SLIDE VALVE - 1610

| FLOW   | M5x0,8 | 1/8″ | 1/4″ | 3/8″ | 1/2″ | 3/4" |
|--------|--------|------|------|------|------|------|
| Nl/min | 100    | 680  | 1300 | 2100 | 3800 | 5700 |

Slide valve NPT thread

## Slide valve BSPP & metric thread





| CODE     | Т      | D  | I    | L    | Н  | g   |
|----------|--------|----|------|------|----|-----|
| 1610TRM5 | M5x0,8 | 14 | 5,0  | 30,5 | 10 | 11  |
| 1610TR18 | G 1/8" | 25 | 9,0  | 48,0 | 14 | 51  |
| 1610TR14 | G 1/4" | 30 | 11,5 | 58,0 | 19 | 98  |
| 1610TR38 | G 3/8" | 35 | 12,0 | 70,0 | 22 | 156 |
| 1610TR12 | G 1/2" | 40 | 15,0 | 75,0 | 27 | 212 |
| 1610TR34 | G 3/4" | 50 | 16,5 | 83,0 | 32 | 317 |

1620

1610







| CODE     | Т      | D  | I  | L