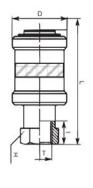

## Slide valve BSPP & metric thread

| CODE     | Т      | D  | I    | L    | Н  | g   |
|----------|--------|----|------|------|----|-----|
| 1610TRM5 | M5x0,8 | 14 | 5,0  | 30,5 | 10 | 11  |
| 1610TR18 | G 1/8" | 25 | 9,0  | 48,0 | 14 | 51  |
| 1610TR14 | G 1/4" | 30 | 11,5 | 58,0 | 19 | 98  |
| 1610TR38 | G 3/8" | 35 | 12,0 | 70,0 | 22 | 156 |
| 1610TR12 | G 1/2" | 40 | 15,0 | 75,0 | 27 | 212 |
| 1610TR34 | G 3/4" | 50 | 16,5 | 83,0 | 32 | 317 |

1620

1610

| CODE     | Т      | D  | I  | L    | Н  | g   |
|----------|--------|----|----|------|----|-----|
| 1620TR18 | N 1/8" | 25 | 8  | 55,5 | 14 | 51  |
| 1620TR14 | N 1/4" | 30 | 11 | 69,0 | 19 | 98  |
| 1620TR38 | N 3/8" | 35 | 12 | 81,5 | 22 | 156 |
| 1620TR12 | N 1/2" | 40 | 15 | 90,0 | 27 | 212 |